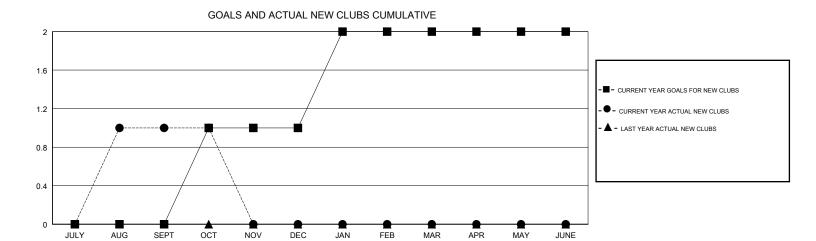

## WILLIAM PHILLIPI **LOCATION COLORADO GMT CA** Clubs Members RESULTS FOR 2018-2019 RESULTS FOR 2018-2019 NEW CLUB GOAL NEW CLUBS DROPPED CLUBS MEMBER GROWTH NET MEMBER GROWTH DROPPED QUARTER QUARTER GOAL ACTUAL MEMBERS ACTUAL (including transfers) 0 0 0 39 20 JULY/AUG/SEPT JULY/AUG/SEPT 0 22 2 3 OCT/NOV/DEC OCT/NOV/DEC 0 1 0 25 0 0 JAN/FEB/MAR JAN/FEB/MAR 0 0 0 3 0 0 APR/MAY/JUNE APR/MAY/JUNE