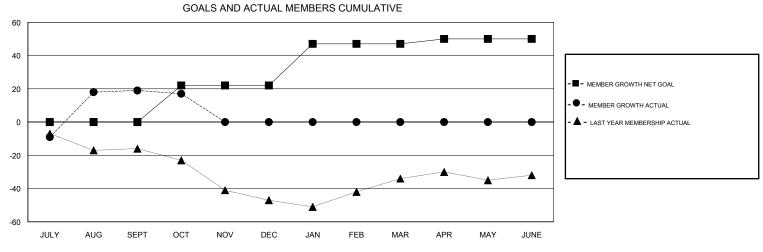

## WILLIAM PHILLIPI **LOCATION COLORADO GMT CA** Clubs Members RESULTS FOR 2018-2019 RESULTS FOR 2018-2019 NEW CLUB GOAL NEW CLUBS DROPPED CLUBS MEMBER GROWTH NET MEMBER GROWTH DROPPED QUARTER QUARTER GOAL ACTUAL MEMBERS ACTUAL (including transfers) 0 0 0 39 20 JULY/AUG/SEPT JULY/AUG/SEPT 0 22 2 3 OCT/NOV/DEC OCT/NOV/DEC 0 1 0 25 0 0 JAN/FEB/MAR JAN/FEB/MAR 0 0 0 3 0 0 APR/MAY/JUNE APR/MAY/JUNE